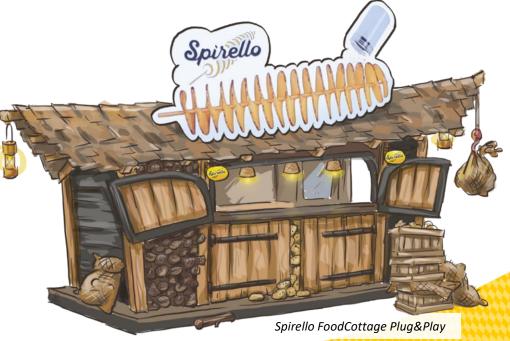

# Spirello FoodCottage = Plug & Play

Literally plug in electricity and start selling!

## **Spirello FoodCottage includes**

- ✓ Fryer & Freezer
- ✓ Extractor & Hood
- ✓ Boiler & Sink
- ✓ Electricity & Lighting
- ✓ Water Connection & Signing

https://youtu.be/rGdE1DxnwDM