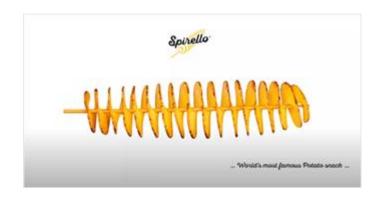

# How to Successfully implement Spirello

... World's most popular Potato snack.