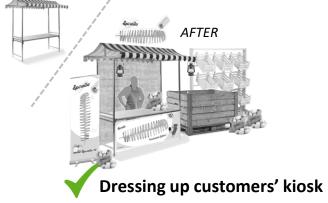

### Q: Can you show some examples of 'Spirello Only' Kiosks?

A: See the pictures at the right. The Spirello FoodCottage Plug & Play (designed and built by Spirello BV) best reflects what Spirello stands for. If this is not feasible, we will be happy to help you convert one of your existing sales stand into a Spirello kiosk.