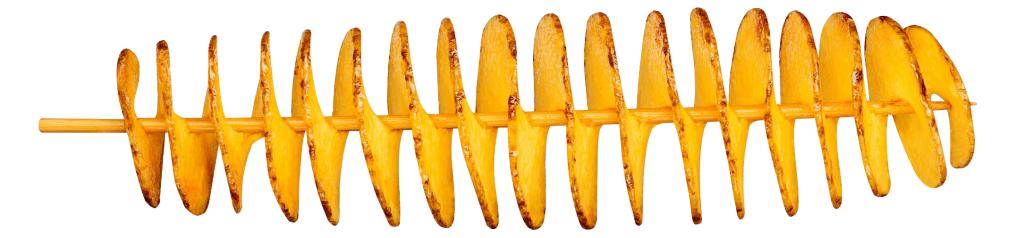

# How to Successfully implement Spirello

... World's most popular Potato snack.