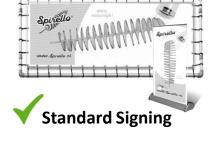

## **Spirello FoodCottage includes**

- ✓ Fryer & Freezer
- ✓ Extractor & Hood
- ✓ Boiler & Sink
- ✓ Electricity & Lighting
- ✓ Water Connection & Signing

https://youtu.be/rGdE1DxnwDM