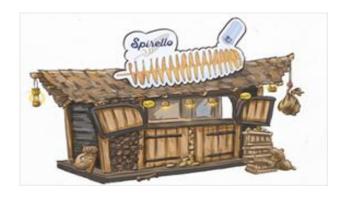

### Q: Can you show some examples of 'Spirello Only' Kiosks?

A: See the pictures at the right. The Spirello FoodCottage Plug & Play (designed and built by Spirello BV) best reflects what Spirello stands for. If this is not feasible, we will be happy to help you convert one of your existing sales stand into a Spirello kiosk.

# Spirello FoodCottage = Plug & Play

Literally plug in electricity and start selling!

## **Spirello FoodCottage includes**

- ✓ Fryer & Freezer
- ✓ Extractor & Hood
- ✓ Boiler & Sink
- ✓ Electricity & Lighting
- ✓ Water Connection & Signing

https://youtu.be/rGdE1DxnwDM