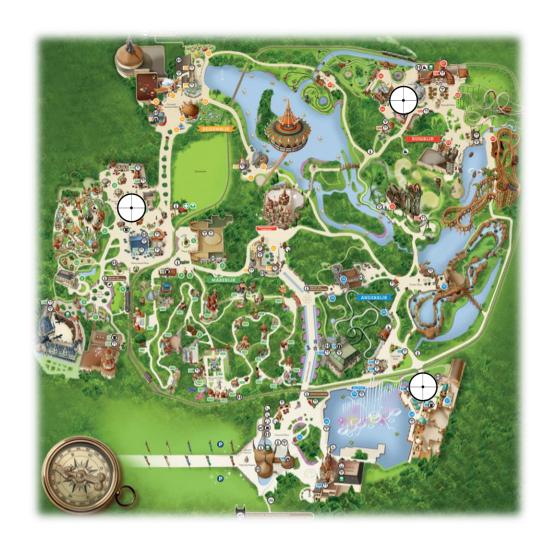

# Choose one or multiple strategic location(s) in your park

Squares igoplus

Terraces (

Picnic areas

Boulevard (

Shopping street (

Adjacent to the natural walking route