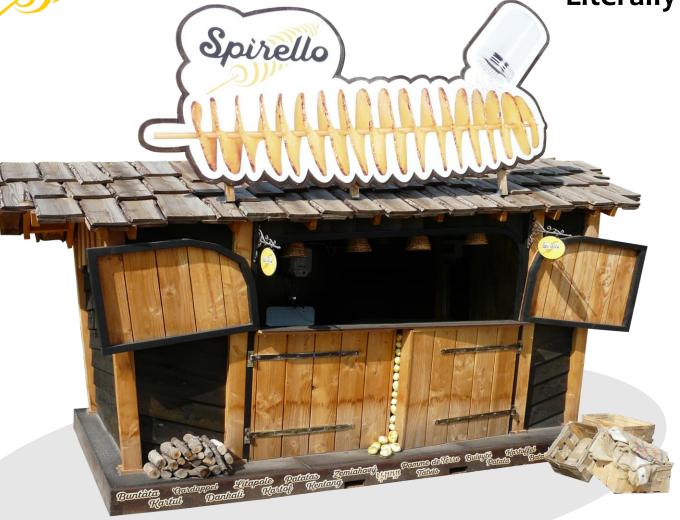

### Q: Can you show some examples of 'Spirello Only' Kiosks?

A: See the pictures at the right. The Spirello FoodCottage Plug & Play (designed and built by Spirello BV) best reflects what Spirello stands for. If this is not feasible, we will be happy to help you convert one of your existing sales stand into a Spirello kiosk.

# Spirello FoodCottage = Plug & Play

Literally plug in electricity and start selling!

## **Spirello FoodCottage includes**

- ✓ Fryer & Freezer
- ✓ Extractor & Hood
- ✓ Boiler & Sink
- ✓ Electricity & Lighting
- ✓ Water Connection & Signing

https://youtu.be/rGdE1DxnwDM